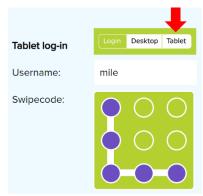

To log on and access any resources, please go to <a href="https://www.letterjoin.co.uk/">https://www.letterjoin.co.uk/</a> and click on the log in button at the top right hand side of the page. Please ensure you click on desktop or tablet depending on which type of device you are using. Please see the images below with the username and password for each device type.