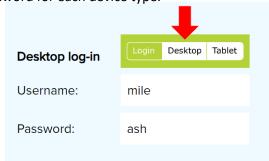

To log on and access any resources, please go to <a href="https://www.letterjoin.co.uk/">https://www.letterjoin.co.uk/</a> and click on the log in button at the top right hand side of the page. Please ensure you click on desktop or tablet depending on which type of device you are using. Please see the images below with the username and password for each device type.